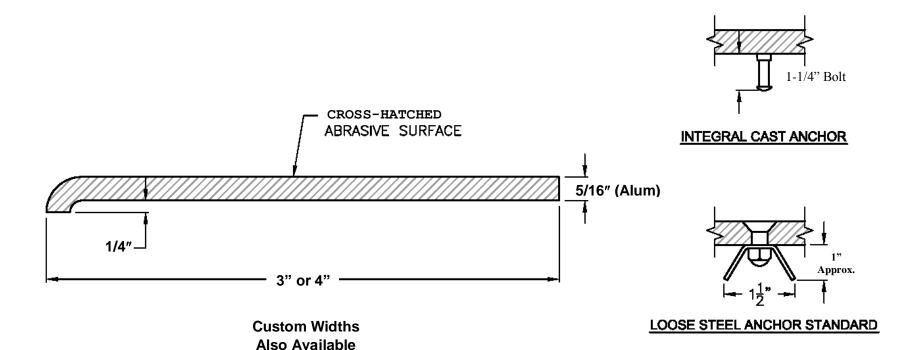

## STYLE AX FOR CONCRETE

## TWO ANCHORAGES AVAILABLE

NOSE VARIABLE (USUALLY 1/4 IN.)

Available in Cast Abrasive Aluminum, Bronze, Nickel Bronze & Iron

PLEASE NOTE: Dimensions and design must be field checked by others before fabrication. All material will be fabricated to dimensions shown on final approved drawings, field checked by others. Safe-T-Metal is not responsible for any dimensions, design errors, or quantities not shown on final field checked drawings.