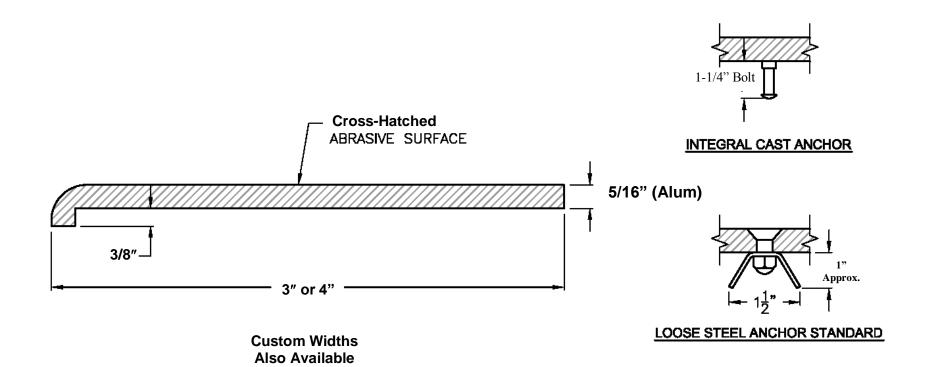

## STYLE AXPF FOR PANFILLED TREADS

## TWO ANCHORAGES AVAILABLE

NOSE VARIABLE (USUALLY 3/8 IN.)

Available in Cast Abrasive Aluminum, Bronze, Nickel Bronze & Iron

PLEASE NOTE: Dimensions and design must be field checked by others before fabrication. All material will be fabricated to dimensions shown on final approved drawings, field checked by others. Safe-T-Metal is not responsible for any dimensions, design errors, or quantities not shown on final field checked drawings.