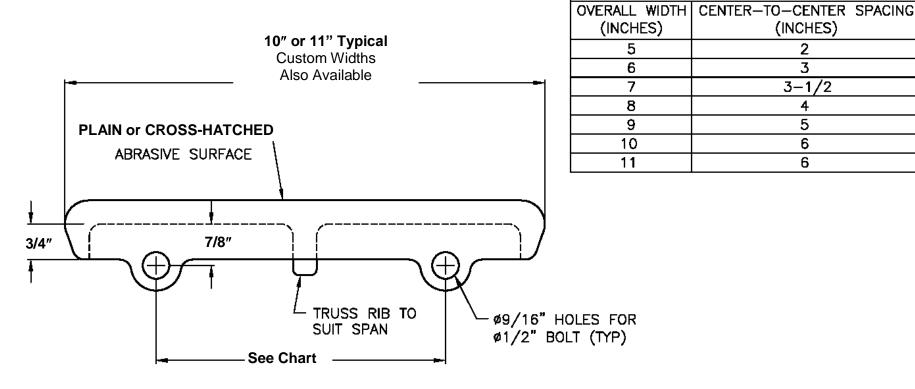

## STYLE BBK **PLAIN NOSING**

## Available in Cast Abrasive Aluminum, Bronze, Nickel Bronze & Iron

STANDARD HOLE SPACING

(INCHES)

3-1/2

5

6

6

PLEASE NOTE: Dimensions and design must be field checked by others before fabrication. All material will be fabricated to dimensions shown on final approved drawings, field checked by others. Safe-T-Metal is not responsible for any dimensions, design errors, or quantities not shown on final field checked drawings.