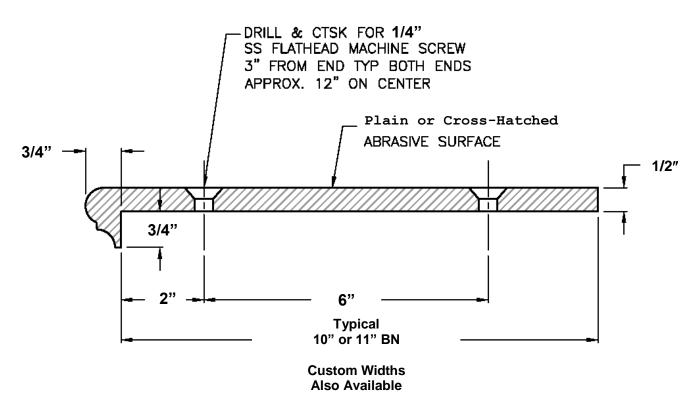

## STYLE D1 TREAD FOR STEEL STAIRS WITHOUT RISERS

DO NOT PRE DRILL STEEL USE TREAD AS TEMPLATE