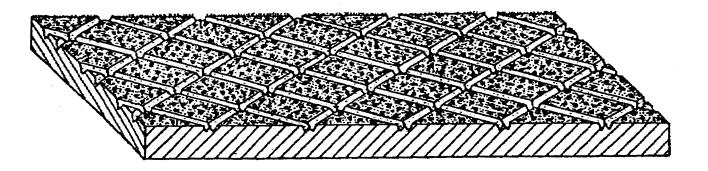

Must Specify Width & Length

\*Shown with Cross-Hatched Surface

Plain, V-Groove, Cross-Hatched Abrasive Surfaces Available

## Available in Cast Abrasive Aluminum, Bronze, Nickel Bronze & Iron

PLEASE NOTE: Dimensions and design must be field checked by others before fabrication. All material will be fabricated to dimensions shown on final approved drawings, field checked by others. Safe-T-Metal is not responsible for any dimensions, design errors, or quantities not shown on final field checked drawings.