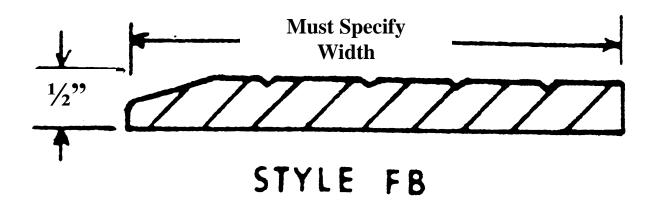

## STYLE FB

Available in Cast Abrasive Aluminum, Bronze, Nickel Bronze & Iron

PLEASE NOTE: Dimensions and design must be field checked by others before fabrication. All material will be fabricated to dimensions shown on final approved drawings, field checked by others. Safe-T-Metal is not responsible for any dimensions, design errors, or quantities not shown on final field checked drawings.