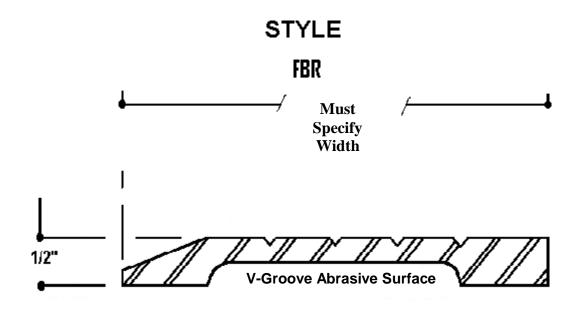

Available in Cast Abrasive Aluminum, Bronze, Nickel Bronze & Iron

PLEASE NOTE: Dimensions and design must be field checked by others before fabrication. All material will be fabricated to dimensions shown on final approved drawings, field checked by others. Safe-T-Metal is not responsible for any dimensions, design errors, or quantities not shown on final field checked drawings.