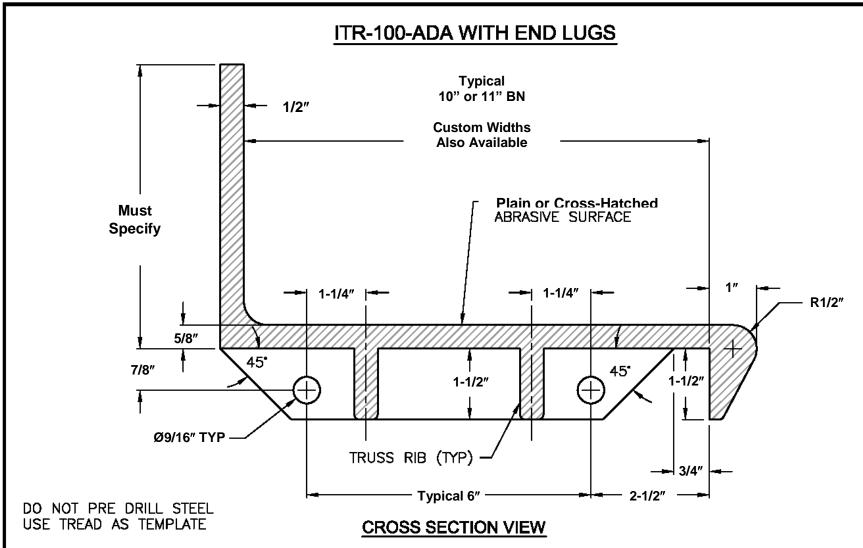

| Approved: | Project:            | Holes: End Lugs     | Safe-T-Metal Products                     | Date:            |
|-----------|---------------------|---------------------|-------------------------------------------|------------------|
|           | Customer:           | Shap Paint:         |                                           | Customer P.O. #: |
| Date:     | Material: Cast Abra | sive Aluminum Alloy | 1841 LeMoyne Avenue<br>Syracuse, NY 13208 | Sheet No.:       |