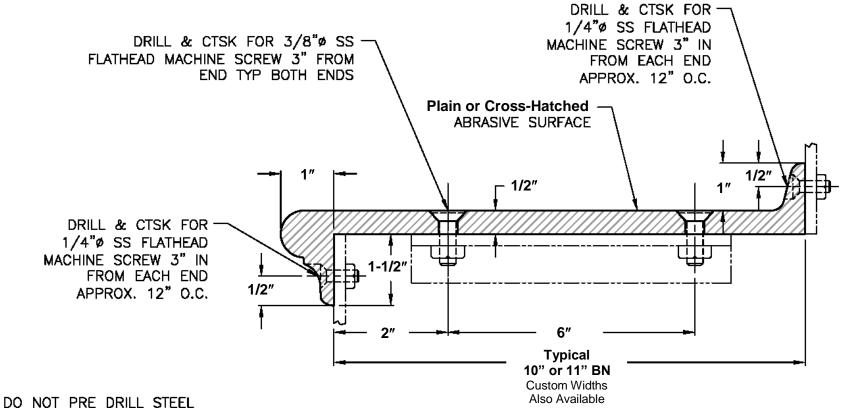

## **STYLE KK**

## SELF SUPPORTING TREAD WITH TOE FLANGE FOR STEEL STAIRS WITH RISERS

USE TREAD AS TEMPLATE

## Available in Cast Abrasive Aluminum, Bronze, Nickel Bronze & Iron

PLEASE NOTE: Dimensions and design must be field checked by others before fabrication. All material will be fabricated to dimensions shown on final approved drawings, field checked by others. Safe-T-Metal is not responsible for any dimensions, design errors, or quantities not shown on final field checked drawings.