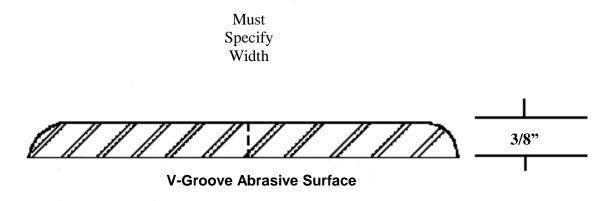

## Available in Cast Abrasive Aluminum, Bronze, Nickel Bronze & Iron

PLEASE NOTE: Dimensions and design must be field checked by others before fabrication. All material will be fabricated to dimensions shown on final approved drawings, field checked by others. Safe-T-Metal is not responsible for any dimensions, design errors, or quantities not shown on final field checked drawings.