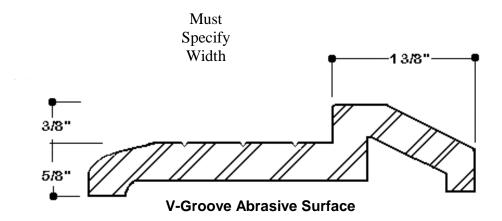

## STYLE OS-10

Available in Cast Abrasive Aluminum, Bronze, Nickel Bronze & Iron

PLEASE NOTE: Dimensions and design must be field checked by others before fabrication. All material will be fabricated to dimensions shown on final approved drawings, field checked by others. Safe-T-Metal is not responsible for any dimensions, design errors, or quantities not shown on final field checked drawings.