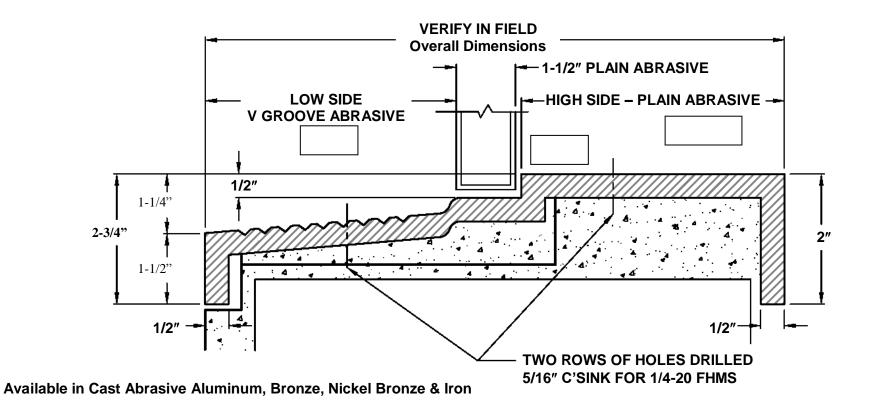

## **OS-SP2** Threshold

**Must Specify Overall Width & Length** 

PLEASE NOTE: Dimensions and design must be field checked by others before fabrication. All material will be fabricated to dimensions shown on final approved drawings, field checked by others. Safe-T-Metal is not responsible for any dimensions, design errors, or quantities not shown on final field checked drawings