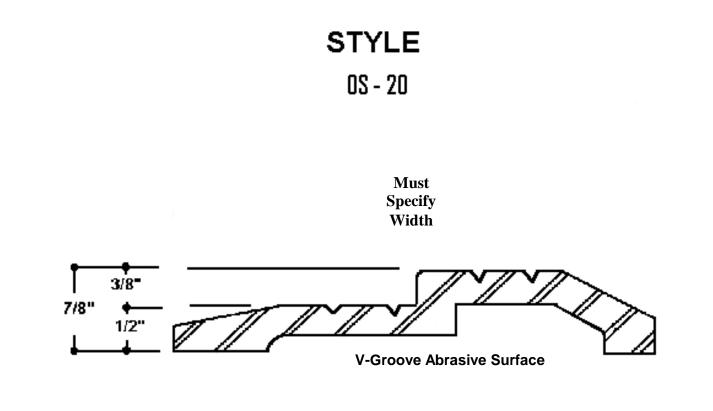

I.

Available in Cast Abrasive Aluminum, Bronze, Nickel Bronze & Iron.

PLEASE NOTE: Dimensions and design must be field checked by others before fabrication. All material will be fabricated to dimensions shown on final approved drawings, field checked by others. Safe-T-Metal is not responsible for any dimensions, design errors, or quantities not shown on final field checked drawings.