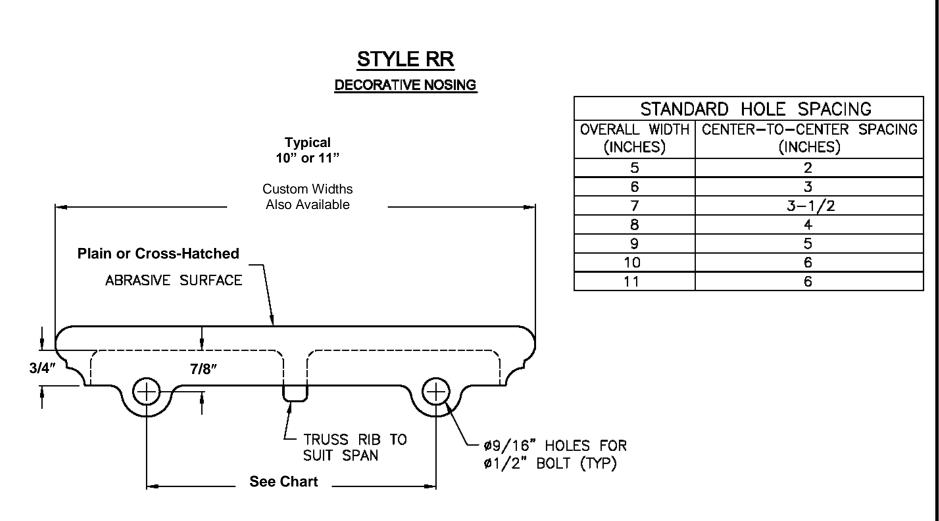

## Available in Cast Abrasive Aluminum, Bronze, Nickel Bronze & Iron

PLEASE NOTE: Dimensions and design must be field checked by others before fabrication. All material will be fabricated to dimensions shown on final approved drawings, field checked by others. Safe-T-Metal is not responsible for any dimensions, design errors, or quantities not shown on final field checked drawings.