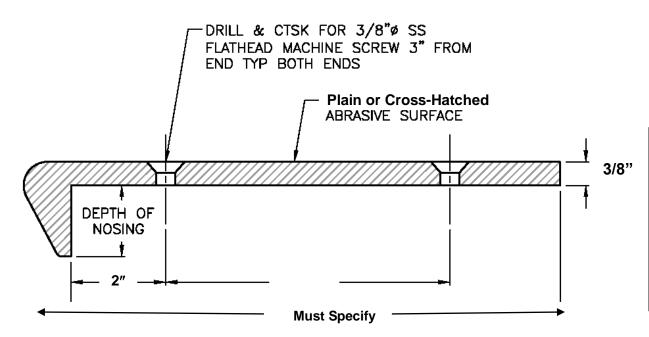

## STYLE B TREAD FOR STEEL STAIRS WITHOUT RISERS

Can be provided with Square Back or With Beveled Back Edge as shown above.

| TYPICAL SIZES           |           |  |  |  |
|-------------------------|-----------|--|--|--|
| DEPTH OF<br>NOSING, IN. | STYLE NO. |  |  |  |
| 1/2                     | B2        |  |  |  |
| 3/4                     | В3        |  |  |  |
| 1                       | B4        |  |  |  |
| 1 1/2                   | B5        |  |  |  |

Also Available For Use As Stair Nosing; Furnished with Anchors.

DO NOT PRE DRILL STEEL USE TREAD AS TEMPLATE