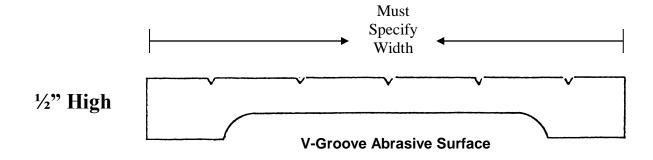

## STYLE BB

## Available in Cast Abrasive Aluminum, Bronze, Nickel Bronze & Iron

PLEASE NOTE: Dimensions and design must be field checked by others before fabrication. All material will be fabricated to dimensions shown on final approved drawings, field checked by others. Safe-T-Metal is not responsible for any dimensions, design errors, or quantities not shown on final field checked drawings.