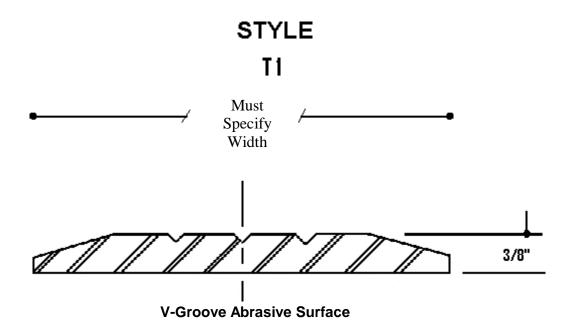

## Available in Cast Abrasive Aluminum, Bronze, Nickel Bronze & Iron

PLEASE NOTE: Dimensions and design must be field checked by others before fabrication. All material will be fabricated to dimensions shown on final approved drawings, field checked by others. Safe-T-Metal is not responsible for any dimensions, design errors, or quantities not shown on final field checked drawings.

| Approved: | Project:  | Holes:      |                         | Date:                      |
|-----------|-----------|-------------|-------------------------|----------------------------|
|           |           |             | Safe-T-Metal Products   |                            |
|           | Customer: | Shop paint: | by Meloon Foundries LLC | Customer Purchase order #: |
|           |           |