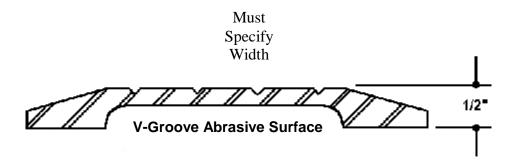

## STYLE

Available in Cast Abrasive Aluminum, Bronze, Nickel Bronze & Iron

PLEASE NOTE: Dimensions and design must be field checked by others before fabrication. All material will be fabricated to dimensions shown on final approved drawings, field checked by others. Safe-T-Metal is not responsible for any dimensions, design errors, or quantities not shown on final field checked drawings.