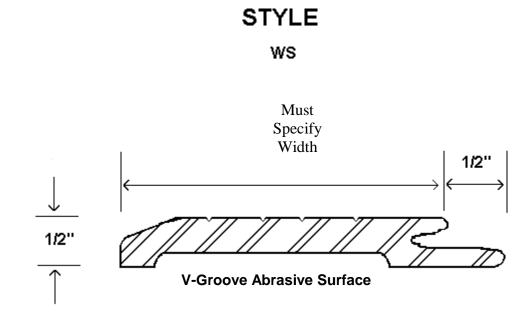

Available in Cast Abrasive Aluminum Only

PLEASE NOTE: Dimensions and design must be field checked by others before fabrication. All material will be fabricated to dimensions shown on final approved drawings, field checked by others. Safe-T-Metal is not responsible for any dimensions, design errors, or quantities not shown on final field checked drawings.